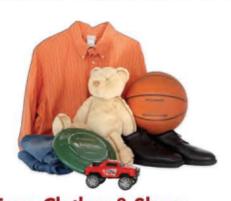

**Ceramics, Porcelain & Baking Glass** 

Gently used items can be donated.

Toys, Clothes & Shoes

Gently used items can be donated.

Rubber & Metal

Check for alternative recycling.

Waste & Wood

Diapers, Food, Pet & Yard Waste