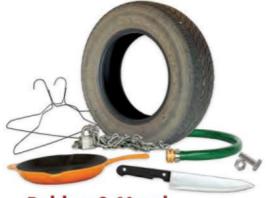

**Ceramics, Porcelain & Baking Glass** 

Gently used items can be donated.

Toys, Clothes & Shoes

Gently used items can be donated.

Rubber & Metal

Check for alternative recycling.

Waste & Wood

Diapers, Food, Pet & Yard Waste