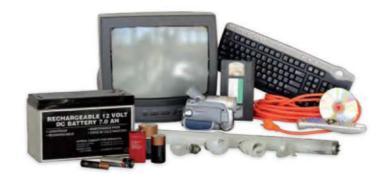

### **Electronics, Batteries & Bulbs**

Take to the Household Hazardous Waste Facility.