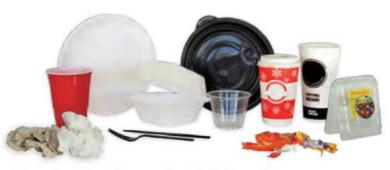

# **Keep These Out**

**Not Single Stream Recycling** 

Free Medical Waste and Needle Disposal programs are available. Never flush down the drain or throw in trash.

Single Use Items & All Styrofoam

Berry & To-Go Containers, Plastic & Paper Tableware, Wrappers, Napkins & Straws