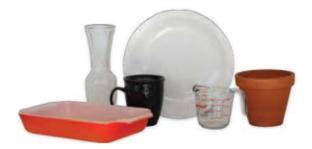

**Ceramics, Porcelain & Baking Glass** 

Gently used items can be donated.

Toys, Clothes & Shoes

Gently used items can be donated.

Rubber & Metal

Check for alternative recycling.

Waste & Wood

Diapers, Food, Pet & Yard Waste