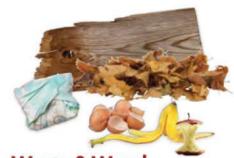

**Ceramics, Porcelain & Baking Glass** 

Gently used items can be donated.

Toys, Clothes & Shoes

Gently used items can be donated.

Rubber & Metal

Check for alternative recycling.

Waste & Wood

Diapers, Food, Pet & Yard Waste