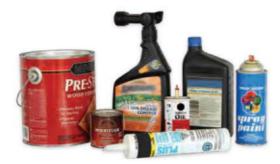

# **Keep These Out**



**Not Single Stream Recycling** 



Free Medical Waste and Needle Disposal programs are available. Never flush down the drain or throw in trash.





Single Use Items & All Styrofoam

Berry & To-Go Containers, Plastic & Paper Tableware, Wrappers, Napkins & Straws



**Ceramics, Porcelain & Baking Glass** 

Gently used items can be donated.



Toys, Clothes & Shoes

Gently used items can be donated.



Rubber & Metal

Check for alternative recycling.



Waste & Wood

Diapers, Food, Pet & Yard Waste



**Hazardous Materials** 

Take to the Household Hazardous Waste Facility.



### **Electronics, Batteries & Bulbs**

Take to the Household Hazardous Waste Facility.

### When in doubt, keep it out!



City of Sioux Falls

# REMINDER:

## THESE ITEMS SHOULD NOT BE IN YOUR RECYCLING

- 1. PLASTIC STORE BAGS
- 2. PET FOOD BAGS
- 3. GARBAGE BAGS
- 4. SOFTENER SALT BAGS
- 5. PLASTIC SHIPPING BAGS
- 6. ZIP LOCK BAGS
- 7. BAGS IN CEREAL BOXES
- 8. FOOD / CANDY WRAPPERS
- 9. BUBBLE WRAP
- 10. PLASTIC SHEETING
- 11. CASE WRAP/SHRINK WRAP
- 12.CASE WRAP STILL ON CARDBOARD
- 13. PLASTIC TAKE OUT CONTAINERS
- 14. PAPER/FOAM PLATES
- 15. PLASTIC SILVERWARE & CUPS
- 16.CLAMSHELL CONTAINERS (Ex. Berries)
- 17. NAPKINS/PAPER TOWELS/TISSUES
- 18. PLASTIC TOYS/ TOYS
- 19. FOOD/PIZZA
- 20. PLASTIC WINDOW I